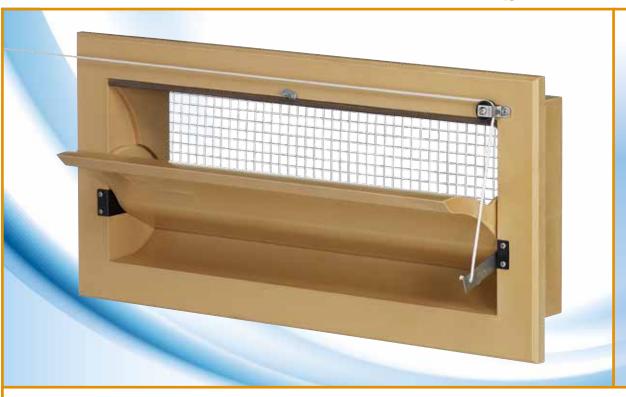

## Model 145-VFG

Flange model with the flange on the front side for almost all applications. Divided air direction; up to 35% air enters only from the top side; above 35% also from the bottom side. Control by means of one stainless steel side arm. This inlet is executed with a curved inner flap.

Also available in self-closing execution.